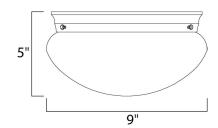

# PRODUCT DESCRIPTION

Maxim Lighting's commitment to both the residential lighting and the home building industries will assure you a product line focused on your lighting needs. With Maxim Lighting you will find quality product that is well designed, well priced and readily available.



# **MEASUREMENTS**

DIMENSION : 9" L x 9" W x 5" H

HANGING WEIGHT : 2.18 lb

#### LAMPING

INPUT VOLTAGE : 120V

: 2 x 60W Incandescent E26 Medium , 120W Total

BULB INCLUDED : (Not Included)

DIMMABLE : Yes

### **FINISHES OPTION**



# **GLASS**

Frosted FT

### MATERIAL

Glass, Steel

### **RATINGS**

**CETLUS** Damp Location







# ADDITIONAL

OPERATING TEMPERATURE: -20°C (-4°F), 40°C (104°F)

Always consult a qualified electrician before installing any lighting product.



WESTERN DISTRIBUTION CENTER (HEADQUARTER) 253 NORTH VINELAND AVE I CITY OF INDUSTRY, CA 91746

**EASTERN DISTRIBUTION CENTER** 101 GARDNER PARK | PEACHTREE CITY, GA 30269

P. 626.956.4200 | F. 626.956.4225 | maximlighting.com